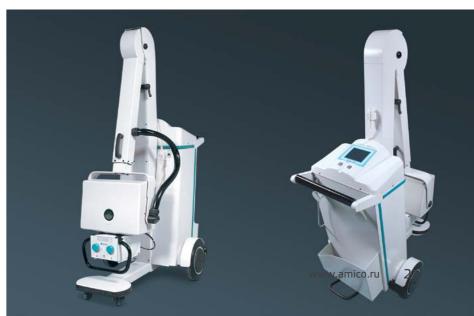

# **MOBILE X-RAY UNITS**

Conventional radiographic unit which is easy in control and movement allows to take an image in any place of a hospital including a surgery room.