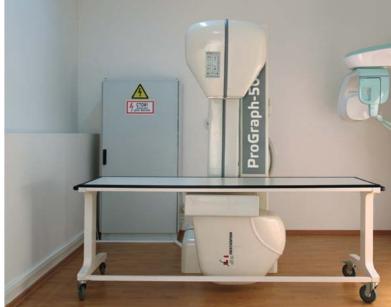

#### **PROGRAPH**

ProGraph is a general purposed unit highly appreciated by customers for its simplicity and effectiveness.

The equipment is aimed for digital radiography of a patient in sitting, standing or lying position on a trolley with X-ray transparent table top.

Budget-friendly image cost allows to use Pro-Graph-5000 for mass chest screening investigations.

Compact sized unit ProGraph can be installed in mobile clinics and rooms of various usage, the unit can be in different combinations.