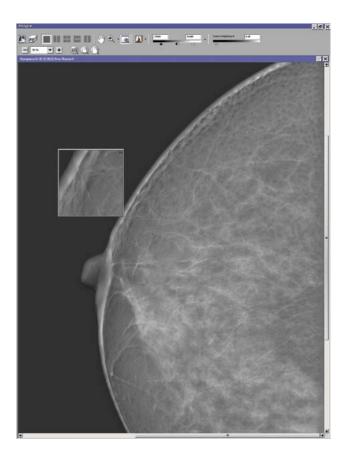

#### MAMMO-RPd

Mammo-RPd is a digital scanning mammography unit with ability of high quality image and minimum exposure doze. Our machine allows to reduce exposure doze of a patient more than 50% comparing to the conventional mammography units. It became possible thanks to usage of innovative technology for detector block. It has high detector efficiency (DQE) and minimum low noise of electronics. Structured Csl is used as a converter of gamma-quantum into light photon. Using of such type re-radiator provides high efficiency registration and excellent spacial resolution.

A doctor can examine and evaluate the images in compliance with BiRADs system classification.