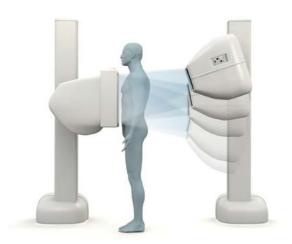

#### **CHEST SURVEY UNITS**

Models line of our chest survey units is the widest among similar manufacturers.

Taking into consideration hospitals requirements we have developed a wide range of digital units: scanning chest survey units and the units based on CCD matrix, open type machines and the ones equipped with X-ray protective cabins.