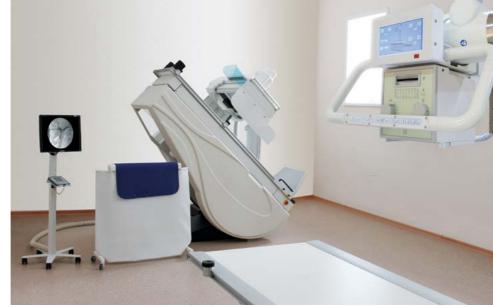

#### TELEMEDIX-R

The system Telemedix-R based on remote controlled table allows carrying out all types of X-ray examinations – radiography, fluoroscopy – i. e. gastrointestinal tract examination, urography, myelography, linea tomography, radiography of thoracic cage, skull and skeleton.

Some particular features of the system, such as X-ray tube rotation in range  $\pm$  180°, collimator rotation for exposure zone reduction during oblique projection, possibility of wide range of tomo parameters (5 angles and 5 speeds), show the definite advantages of the system in terms of diagnostics.

Table configuration includes adjustable table top height (lift), special fixators (shoulder holders, foot board) which make examinations comfortable for a patient.

There is a possibility to change the table orientation during installation that allows to place the system in off standard spaces.

Telemedix-R system varies from top level unit equipped with dynamic flat panel detector to standard machine working with analogue film cassettes.