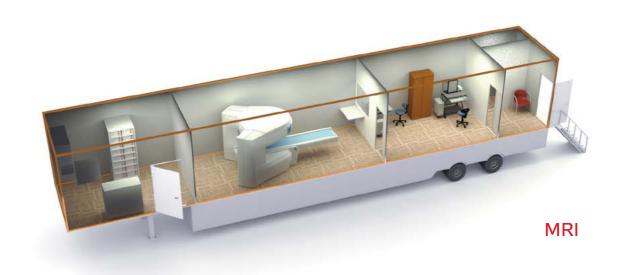

# MOBILE CLINICS AND MOBILE ROOMS

More than 15 years "Roentgenprom" JSC has been manufacturing mobile diagnostic rooms of various types. We offer wide range of this decision: from a compact mobile chest screening room based on urban chassis to a completely equipped mobile clinic.

Mobile clinic, which is a diagnostic mobile complex, let it possible to fulfill medical examinations on high class equipment in any region.

# MOBILE DIAGNOSTIC ROOMS

Radiographic

Mammographic

Chest screening

Dental