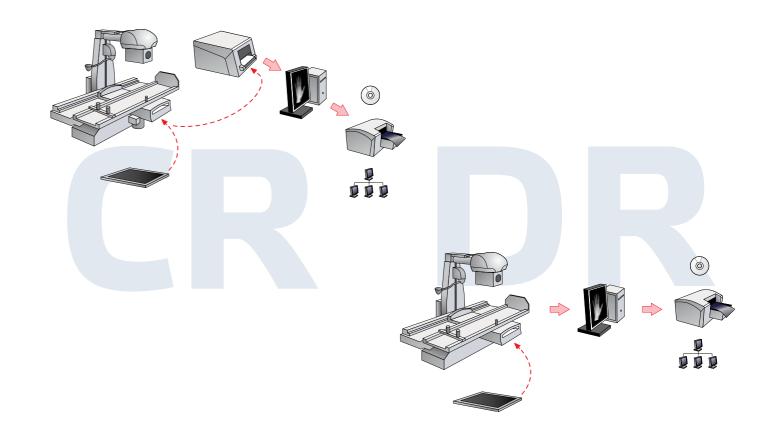

# X-RAY DIAGNOSTIC EQUIPMENT

Depending on goals which a hospital solves we offer it X-ray stationary systems for 1, 2 or 3 working stations, as well as remote controlled systems and units for special aims.

Telemedix-R system varies from top level unit equipped with dynamic flat panel detector to standard machine working with analogue film cassettes.

#### **MEDIX**

Medix is a routine diagnostic unit made at the most modern level of radiology.

The wide range of machine combinations allows to choose Medix-Rd, the top-class unit with digital detectors in the table and in the vertical stand, or budget-oriented Medix-R with using film cassettes. Such variety of choice helps to equip an X-ray room in accordance with needs and possibilities of every hospital.

#### **OPTISCAN**

Our digital radiographic system OptiScan based on intensifying screens using can be applied with equipment of all leading manufacturers of digitizers and medical printers: AGFA, Carestream, Fuji, SONY.