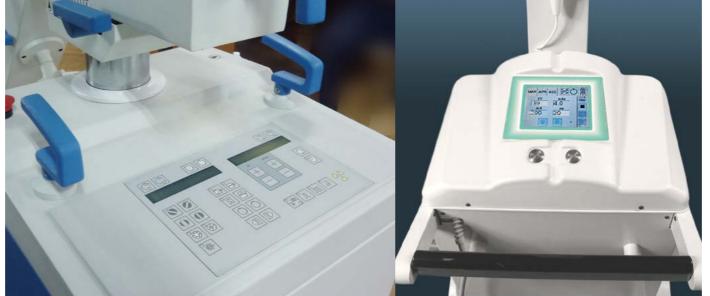

# **MOBILE X-RAY UNITS**

Conventional radiographic unit which is easy in control and movement allows to take an image in any place of a hospital including a surgery room.