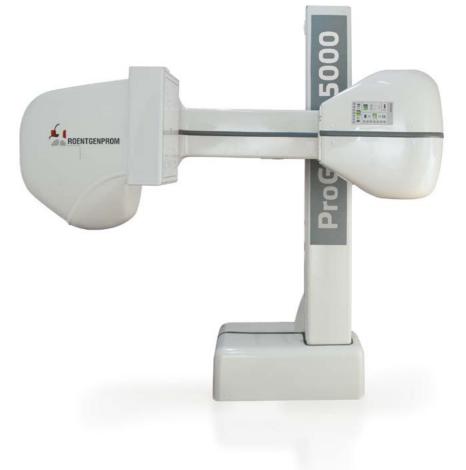

#### **PROGRAPH**

ProGraph is a general purposed unit highly appreciated by customers for its simplicity and effectiveness.

The equipment is aimed for digital radiography of a patient in sitting, standing or lying position on a trolley with X-ray transparent table top.

Budget-friendly image cost allows to use Pro-Graph-5000 for mass chest screening investigations.

Compact sized unit ProGraph can be installed in mobile clinics and rooms of various usage, the unit can be in different combinations.