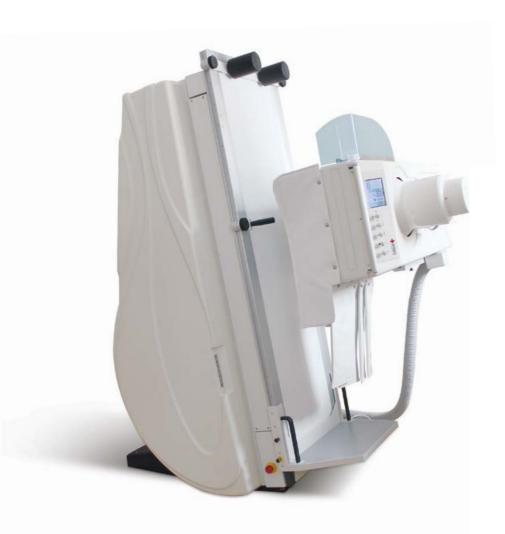

#### TELEMEDIX-R

The system Telemedix-R based on remote controlled table allows carrying out all types of X-ray examinations – radiography, fluoroscopy – i. e. gastrointestinal tract examination, urography, myelography, linea tomography, radiography of thoracic cage, skull and skeleton.

Some particular features of the system, such as X-ray tube rotation in range  $\pm$  180°, collimator rotation for exposure zone reduction during oblique projection, possibility of wide range of tomo parameters (5 angles and 5 speeds), show the definite advantages of the system in terms of diagnostics.

Table configuration includes adjustable table top height (lift), special fixators (shoulder holders, foot board) which make examinations comfortable for a patient.

There is a possibility to change the table orientation during installation that allows to place the system in off standard spaces.

Telemedix-R system varies from top level unit equipped with dynamic flat panel detector to standard machine working with analogue film cassettes.