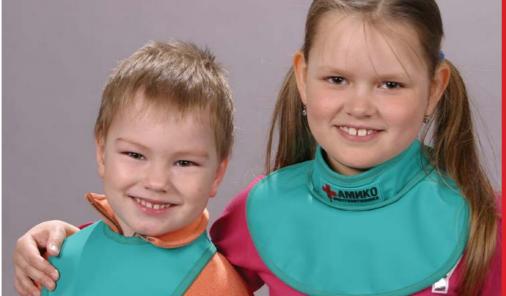

Special X-ray protective models with age-related changes are available for pediatric practice.