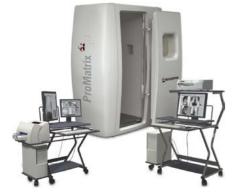

#### **CHEST SURVEY UNITS**

Models line of our chest survey units is the widest among similar manufacturers.

Taking into consideration hospitals requirements we have developed a wide range of digital units: scanning chest survey units and the units based on CCD matrix, open type machines and the ones equipped with X-ray protective cabins.

Scanning chest survey unit "ProScan"

Chest survey unit based on CCD matrix "ProGraph"

Chest survey unit based on CCD matrix "ProMatrix"

Two-supports chest survey unit based on CCD matrix "FluoroProGraph"