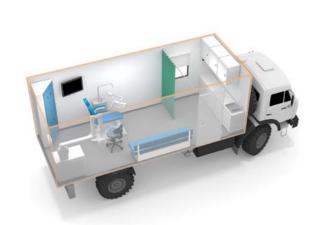

# MOBILE CLINICS AND MOBILE ROOMS

More than 15 years "Roentgenprom" JSC has been manufacturing mobile diagnostic rooms of various types. We offer wide range of this decision: from a compact mobile chest screening room based on urban chassis to a completely equipped mobile clinic.

Mobile clinic, which is a diagnostic mobile complex, let it possible to fulfill medical examinations on high class equipment in any region.

# MOBILE DIAGNOSTIC ROOMS

Radiographic

Mammographic

Chest screening

Dental