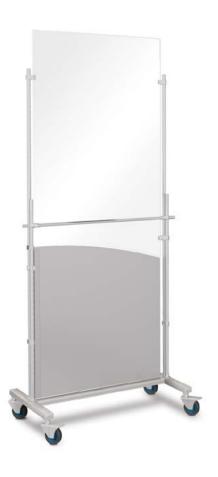

#### X-RAY PROTECTIVE SCREENS

We offer screens to protect doctors and patients. They can be 1, 2 or 3-folded screens.