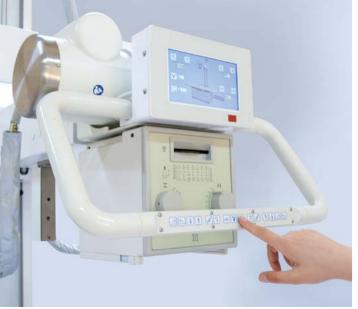

#### **GRAPHIX-D**

Graphix-D is a modern radiographic unit which follows all up-to-date requirements of ergonomics and design. Equipped with digital flat panel detector it permits to obtain images with high resolution and excellent contrast.

Motorized movements are conducted by control panel located on the X-ray emitter. Besides, the unit movements can be operated, as well, from a remote control panel or buttons console at image receiver. Control panels also operate the function of traverse movements in horizontal and vertical directions.

To make traverse and detector movements faster all steps can be made manually.