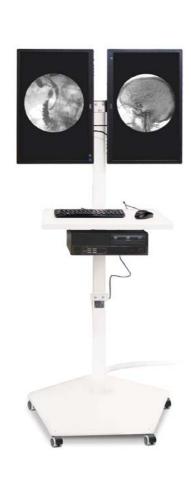

#### **ACCORD**

To make a step to modern digital technologies we offer a number of ways but the general basis for them will always be our program "Accord" which allows working with digital images as well as procuring connection within digital detectors network.

Software system "Accord" operates in accordance with DICOM 3.0 international medical standard. The new updated user's interface is created according to a patient examination procedure to make doctors' work easier.

System "Accord" provides:

- patients database support and radiological examinations registering, displaying and clustering of examinations in classes, status, priority, fast search of patients data;
- support of "International Disease Classification rev. 10" for informing on a patient's diagnosis, and "Medical Help Standards" for registering of fulfilled examinations;
- fast loading of new data, information on a patient's state changes and examinations results;
- viewing of digital X-ray image simultaneously displayed in up to 16 images;
- mathematical image processing, making text and graphical annotations and captions on X-ray images;
- issuing and printing of examination reports;
- hard copy printing of X-ray images and separate video shots with 64 pictures/page in DICOM printer in mode "PrintScreen";
- simultaneous work of some "Accord" users joined in one computer network.