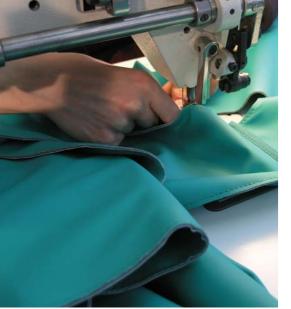

#### X-RAY PROTECTIVE APPAREL

Apparel is produced in accordance with technology developed by us and is covered with waterproof fabric of requested color. All the models are equipped with easy-to-use fasteners of sticker and clasp types which help to adjust the unit size from 46 to 56.