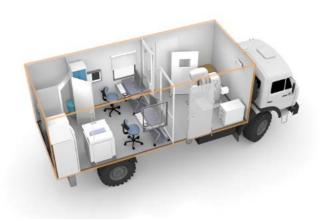

# MOBILE CLINICS AND MOBILE ROOMS

More than 15 years "Roentgenprom" JSC has been manufacturing mobile diagnostic rooms of various types. We offer wide range of this decision: from a compact mobile chest screening room based on urban chassis to a completely equipped mobile clinic.

Mobile clinic, which is a diagnostic mobile complex, let it possible to fulfill medical examinations on high class equipment in any region.

# MOBILE DIAGNOSTIC ROOMS

Radiographic

Mammographic

Chest screening

Dental