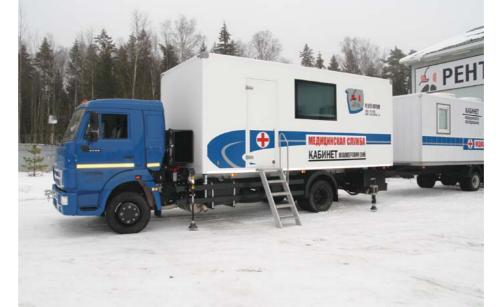

# MOBILE CLINICS AND MOBILE ROOMS

More than 15 years "Roentgenprom" JSC has been manufacturing mobile diagnostic rooms of various types. We offer wide range of this decision: from a compact mobile chest screening room based on urban chassis to a completely equipped mobile clinic.

Mobile clinic, which is a diagnostic mobile complex, let it possible to fulfill medical examinations on high class equipment in any region.

# MOBILE DIAGNOSTIC ROOMS

Radiographic

Mammographic

Chest screening

Dental