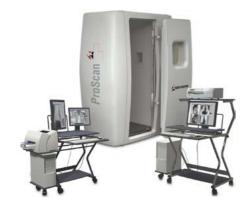

#### **CHEST SURVEY UNITS**

Models line of our chest survey units is the widest among similar manufacturers.

Taking into consideration hospitals requirements we have developed a wide range of digital units: scanning chest survey units and the units based on CCD matrix, open type machines and the ones equipped with X-ray protective cabins.

Scanning chest survey unit "ProScan"

Chest survey unit based on CCD matrix "ProGraph"

Chest survey unit based on CCD matrix "ProMatrix"

Two-supports chest survey unit based on CCD matrix "FluoroProGraph"

#### **SOFTWARE**

The modern digital chest survey unit is not a unit for chest screening only. Developed by our specialists software "ProScan" allows to obtain additional diagnostic data thanks to specific software means.