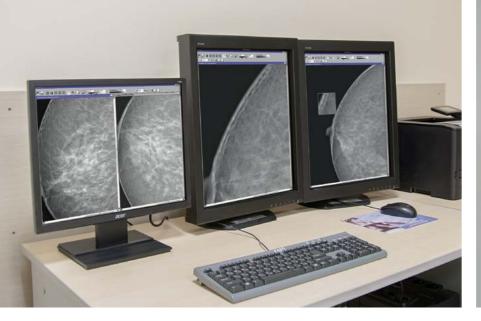

A doctor can examine and evaluate the images in compliance with BiRADs system classification.