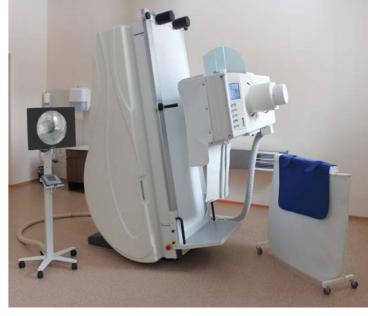

#### TELEMEDIX-R

The system Telemedix-R based on remote controlled table allows carrying out all types of X-ray examinations – radiography, fluoroscopy – i. e. gastrointestinal tract examination, urography, myelography, linea tomography, radiography of thoracic cage, skull and skeleton.

Some particular features of the system, such as X-ray tube rotation in range  $\pm$  180°, collimator rotation for exposure zone reduction during oblique projection, possibility of wide range of tomo parameters (5 angles and 5 speeds), show the definite advantages of the system in terms of diagnostics.

Table configuration includes adjustable table top height (lift), special fixators (shoulder holders, foot board) which make examinations comfortable for a patient.

There is a possibility to change the table orientation during installation that allows to place the system in off standard spaces.

Telemedix-R system varies from top level unit equipped with dynamic flat panel detector to standard machine working with analogue film cassettes.