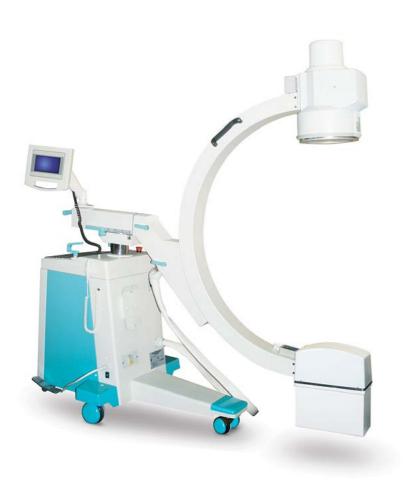

# X-RAY SURGERY UNITS

Developed on the basis of Image Intensifier of 2 standard (CCD matrix 1024 x 1024) X-ray surgery mobile C-arm unit ARHP-AMICO provides wide diagnostic opportunities in abdominal and orthopedic surgery, in traumatology, endoscopy, urology.