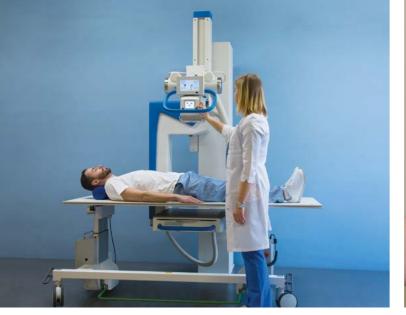

#### **PROGRAPH**

ProGraph is a general purposed unit highly appreciated by customers for its simplicity and effectiveness.

The equipment is aimed for digital radiography of a patient in sitting, standing or lying position on a trolley with X-ray transparent table top.

Budget-friendly image cost allows to use Pro-Graph-5000 for mass chest screening investigations.

Compact sized unit ProGraph can be installed in mobile clinics and rooms of various usage, the unit can be in different combinations.