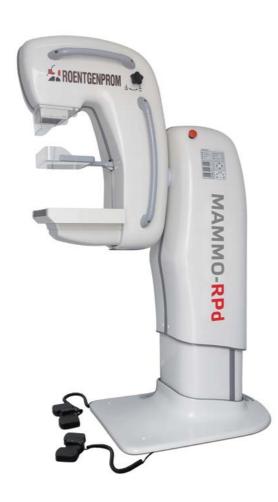

#### MAMMO-RP AND MAMMO-RPd

Mammography units Mammo-RP and Mammo-RPd are the universal machines for women breast routine examinations. Modern design and compact dimensions distinguish both units.

#### MAMMO-RPd

Mammo-RPd is a digital scanning mammography unit with ability of high quality image and minimum exposure doze. Our machine allows to reduce exposure doze of a patient more than 50% comparing to the conventional mammography units. It became possible thanks to usage of innovative technology for detector block. It has high detector efficiency (DQE) and minimum low noise of electronics. Structured Csl is used as a converter of gamma-quantum into light photon. Using of such type re-radiator provides high efficiency registration and excellent spacial resolution.

#### MAMMO-RP

Conventional mammography unit Mammo-RP is reliable in use, provides high quality image and comfort for a patient. PC console allows to display and control the main parameters in different unit modes.