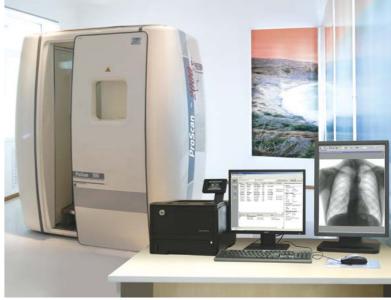

#### **CHEST SURVEY UNITS**

Models line of our chest survey units is the widest among similar manufacturers.

Taking into consideration hospitals requirements we have developed a wide range of digital units: scanning chest survey units and the units based on CCD matrix, open type machines and the ones equipped with X-ray protective cabins.

Scanning chest survey unit "ProScan"

Chest survey unit based on CCD matrix "ProGraph"

Chest survey unit based on CCD matrix "ProMatrix"

Two-supports chest survey unit based on CCD matrix "FluoroProGraph"

#### **SOFTWARE**

The modern digital chest survey unit is not a unit for chest screening only. Developed by our specialists software "ProScan" allows to obtain additional diagnostic data thanks to specific software means.