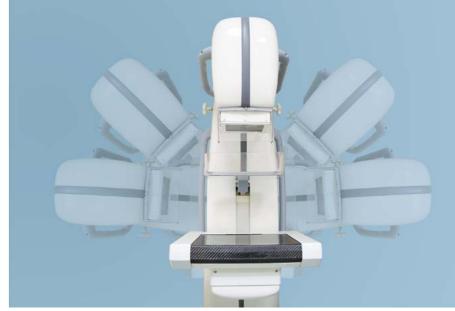

#### MAMMO-RP AND MAMMO-RPd

Mammography units Mammo-RP and Mammo-RPd are the universal machines for women breast routine examinations. Modern design and compact dimensions distinguish both units.

#### MAMMO-RPd

Mammo-RPd is a digital scanning mammography unit with ability of high quality image and minimum exposure doze. Our machine allows to reduce exposure doze of a patient more than 50% comparing to the conventional mammography units. It became possible thanks to usage of innovative technology for detector block. It has high detector efficiency (DQE) and minimum low noise of electronics. Structured Csl is used as a converter of gamma-quantum into light photon. Using of such type re-radiator provides high efficiency registration and excellent spacial resolution.