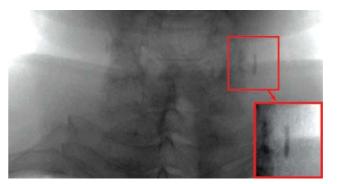

#### FUNCTION OF DIAGNOSTICS ON ATHEROCALCINOSIS IN ARTERIA CAROTIS

This function will allow to conduct preventive means against cerebral stroke in brains mostly (80%) provoked by vascular atherosclerosis.

Disclosure of calcium density shades in arteria carotis projection is eased thanks to peculiarities of our diagnostic system.