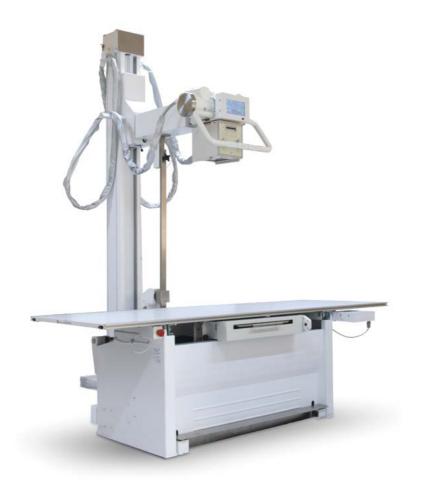

#### TELEMEDIX-R

The system Telemedix-R based on remote controlled table allows carrying out all types of X-ray examinations – radiography, fluoroscopy – i. e. gastrointestinal tract examination, urography, myelography, linea tomography, radiography of thoracic cage, skull and skeleton.

Some particular features of the system, such as X-ray tube rotation in range  $\pm$  180°, collimator rotation for exposure zone reduction during oblique projection, possibility of wide range of tomo parameters (5 angles and 5 speeds), show the definite advantages of the system in terms of diagnostics.

Table configuration includes adjustable table top height (lift), special fixators (shoulder holders, foot board) which make examinations comfortable for a patient.

There is a possibility to change the table orientation during installation that allows to place the system in off standard spaces.

Telemedix-R system varies from top level unit equipped with dynamic flat panel detector to standard machine working with analogue film cassettes.