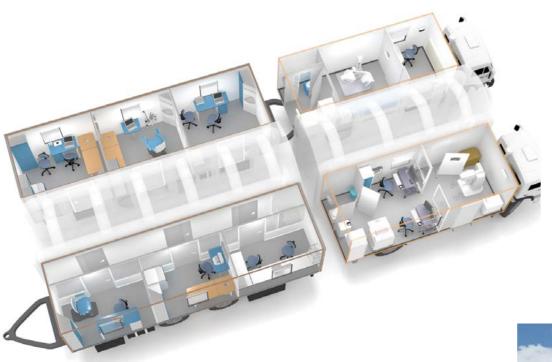

# MOBILE CLINICS AND MOBILE ROOMS

More than 15 years "Roentgenprom" JSC has been manufacturing mobile diagnostic rooms of various types. We offer wide range of this decision: from a compact mobile chest screening room based on urban chassis to a completely equipped mobile clinic.

Mobile clinic, which is a diagnostic mobile complex, let it possible to fulfill medical examinations on high class equipment in any region.

# MOBILE DIAGNOSTIC ROOMS

Radiographic

Mammographic

Chest screening

Dental