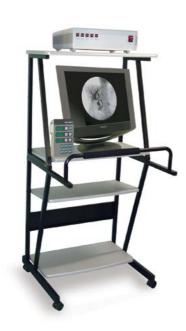

#### **ACCORD**

To make a step to modern digital technologies we offer a number of ways but the general basis for them will always be our program "Accord" which allows working with digital images as well as procuring connection within digital detectors network.

Software system "Accord" operates in accordance with DICOM 3.0 international medical standard. The new updated user's interface is created according to a patient examination procedure to make doctors' work easier.

System "Accord" provides:

- patients database support and radiological examinations registering, displaying and clustering of examinations in classes, status, priority, fast search of patients data;
- support of "International Disease Classification rev. 10" for informing on a patient's diagnosis, and "Medical Help Standards" for registering of fulfilled examinations;
- fast loading of new data, information on a patient's state changes and examinations results;
- viewing of digital X-ray image simultaneously displayed in up to 16 images;
- mathematical image processing, making text and graphical annotations and captions on X-ray images;
- issuing and printing of examination reports;
- hard copy printing of X-ray images and separate video shots with 64 pictures/page in DICOM printer in mode "PrintScreen";
- simultaneous work of some "Accord" users joined in one computer network.