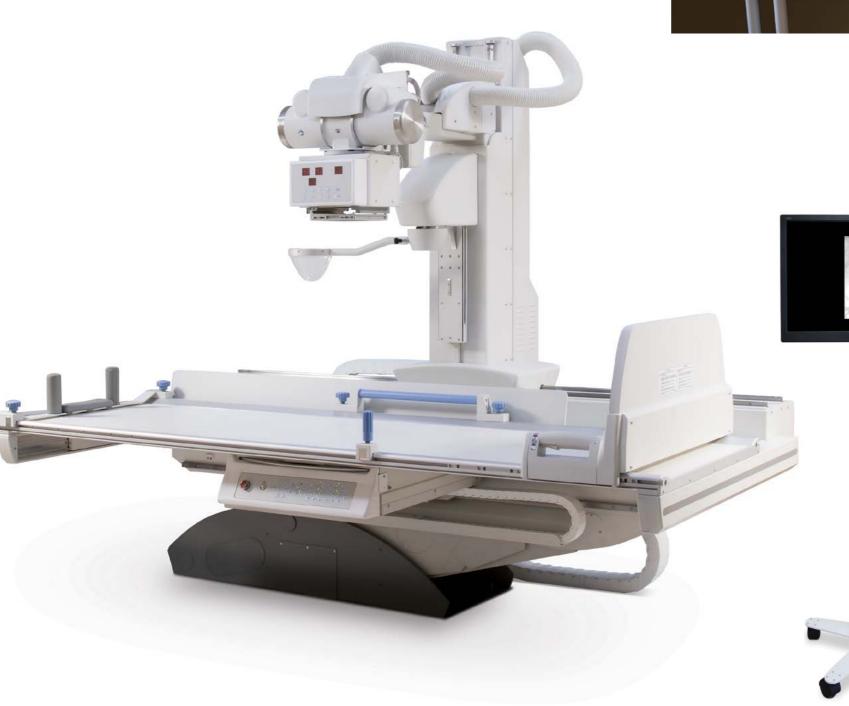

#### TELEMEDIX-R

The system Telemedix-R based on remote controlled table allows carrying out all types of X-ray examinations – radiography, fluoroscopy – i. e. gastrointestinal tract examination, urography, myelography, linea tomography, radiography of thoracic cage, skull and skeleton.

Some particular features of the system, such as X-ray tube rotation in range  $\pm$  180°, collimator rotation for exposure zone reduction during oblique projection, possibility of wide range of tomo parameters (5 angles and 5 speeds), show the definite advantages of the system in terms of diagnostics.

Table configuration includes adjustable table top height (lift), special fixators (shoulder holders, foot board) which make examinations comfortable for a patient.

There is a possibility to change the table orientation during installation that allows to place the system in off standard spaces.

Telemedix-R system varies from top level unit equipped with dynamic flat panel detector to standard machine working with analogue film cassettes.