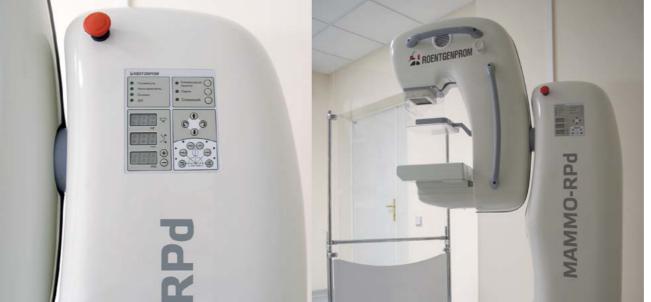

#### MAMMO-RP AND MAMMO-RPd

Mammography units Mammo-RP and Mammo-RPd are the universal machines for women breast routine examinations. Modern design and compact dimensions distinguish both units.

#### MAMMO-RPd

Mammo-RPd is a digital scanning mammography unit with ability of high quality image and minimum exposure doze. Our machine allows to reduce exposure doze of a patient more than 50% comparing to the conventional mammography units. It became possible thanks to usage of innovative technology for detector block. It has high detector efficiency (DQE) and minimum low noise of electronics. Structured Csl is used as a converter of gamma-quantum into light photon. Using of such type re-radiator provides high efficiency registration and excellent spacial resolution.

#### MAMMO-RP

Conventional mammography unit Mammo-RP is reliable in use, provides high quality image and comfort for a patient. PC console allows to display and control the main parameters in different unit modes.