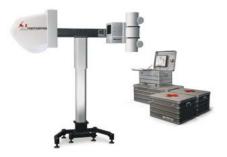

#### **PROGRAPH**

ProGraph is a general purposed unit highly appreciated by customers for its simplicity and effectiveness.

The equipment is aimed for digital radiography of a patient in sitting, standing or lying position on a trolley with X-ray transparent table top.

"ProGraph" of transportable type