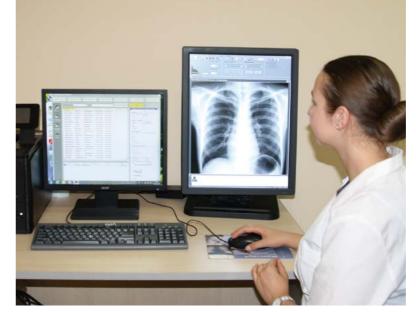

#### **ACCORD**

To make a step to modern digital technologies we offer a number of ways but the general basis for them will always be our program "Accord" which allows working with digital images as well as procuring connection within digital detectors network.

Software system "Accord" operates in accordance with DICOM 3.0 international medical standard. The new updated user's interface is created according to a patient examination procedure to make doctors' work easier.

System "Accord" provides:

- patients database support and radiological examinations registering, displaying and clustering of examinations in classes, status, priority, fast search of patients data;
- support of "International Disease Classification rev. 10" for informing on a patient's diagnosis, and "Medical Help Standards" for registering of fulfilled examinations;
- fast loading of new data, information on a patient's state changes and examinations results;
- viewing of digital X-ray image simultaneously displayed in up to 16 images;
- mathematical image processing, making text and graphical annotations and captions on X-ray images;
- issuing and printing of examination reports;
- hard copy printing of X-ray images and separate video shots with 64 pictures/page in DICOM printer in mode "PrintScreen";
- simultaneous work of some "Accord" users joined in one computer network.