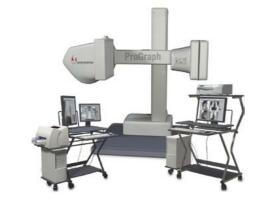

#### **PROGRAPH**

ProGraph is a general purposed unit highly appreciated by customers for its simplicity and effectiveness.

The equipment is aimed for digital radiography of a patient in sitting, standing or lying position on a trolley with X-ray transparent table top.

Budget-friendly image cost allows to use Pro-Graph-5000 for mass chest screening investigations.

Compact sized unit ProGraph can be installed in mobile clinics and rooms of various usage, the unit can be in different combinations.