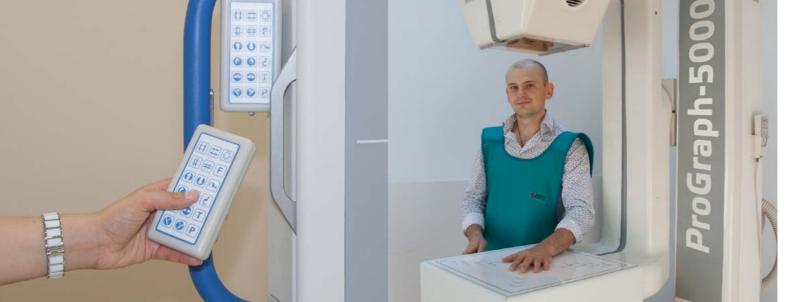

#### **PROGRAPH**

ProGraph is a general purposed unit highly appreciated by customers for its simplicity and effectiveness.

The equipment is aimed for digital radiography of a patient in sitting, standing or lying position on a trolley with X-ray transparent table top.

Budget-friendly image cost allows to use Pro-Graph-5000 for mass chest screening investigations.

Compact sized unit ProGraph can be installed in mobile clinics and rooms of various usage, the unit can be in different combinations.