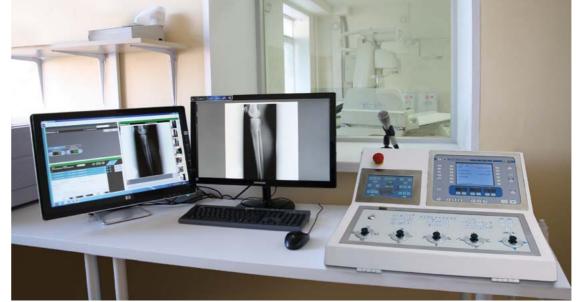

# X-RAY DIAGNOSTIC EQUIPMENT

Depending on goals which a hospital solves we offer it X-ray stationary systems for 1, 2 or 3 working stations, as well as remote controlled systems and units for special aims.

#### TELEMEDIX-R

The system Telemedix-R based on remote controlled table allows carrying out all types of X-ray examinations – radiography, fluoroscopy – i. e. gastrointestinal tract examination, urography, myelography, linea tomography, radiography of thoracic cage, skull and skeleton.

#### **ACCORD**

To make a step to modern digital technologies we offer a number of ways but the general basis for them will always be our program "Accord" which allows working with digital images as well as procuring connection within digital detectors network.

Software system "Accord" operates in accordance with DICOM 3.0 international medical standard. The new updated user's interface is created according to a patient examination procedure to make doctors' work easier.