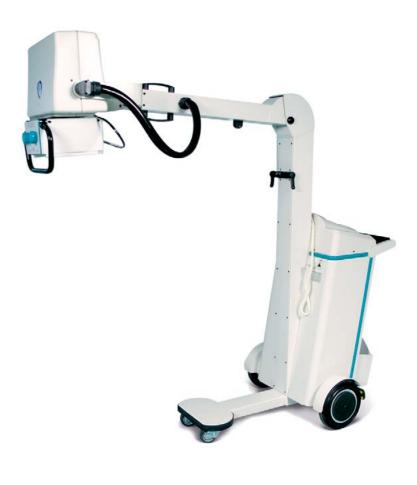

# **MOBILE X-RAY UNITS**

Conventional radiographic unit which is easy in control and movement allows to take an image in any place of a hospital including a surgery room.